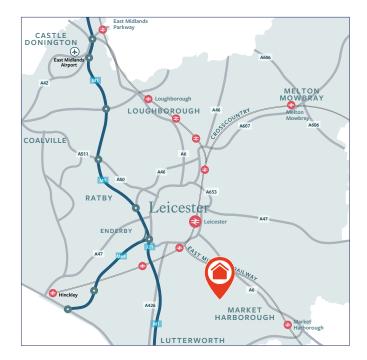

## **LOCATION**

Land off Marlborough Drive, Fleckney, LE8 8UR

The site benefits from proximity to the A6 connecting Leicester (8 miles north) and Market Harborough (10 miles south), and the M1 (J20 and J21).