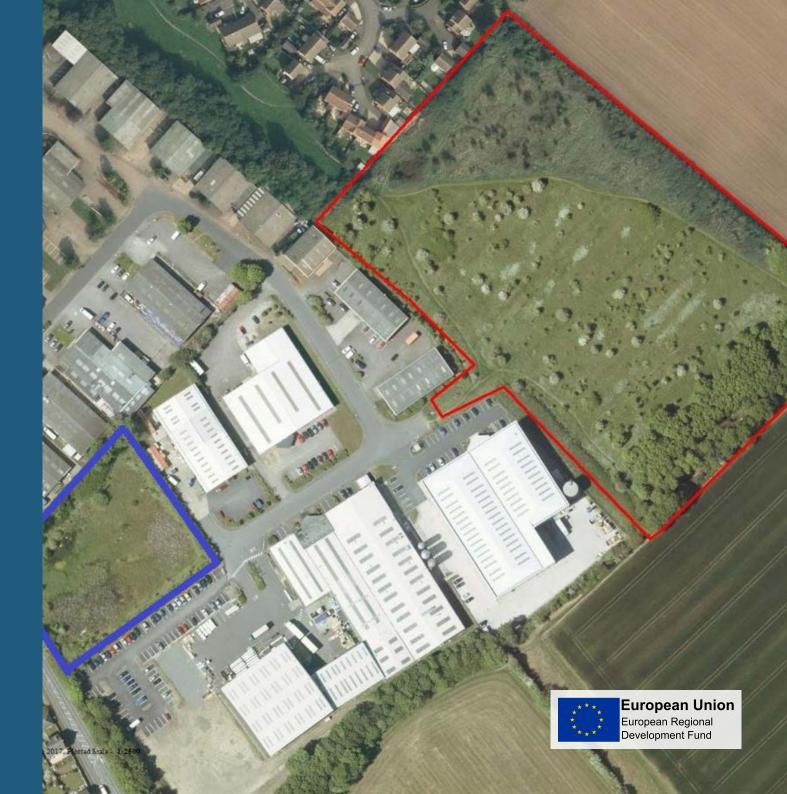

#### **TOTAL AREA**

2.83 ha (7 acres) of employment space

#### PROJECT DESCRIPTION

Set within the established Fleckney Industrial Estate, this 2.83 ha development site is for sale benefiting from outline consent for up to  $8,550 \text{ m}^2$  ( $92,031 \text{ ft}^2$ ) of commercial space for office, industrial and logistics / warehouse uses.